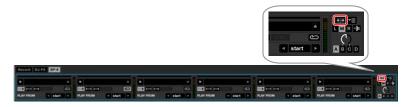

# Using Sampler Function on DDJ-S1

1. On ITCH GUI, Press [SP-6] button for activating Sample Player Window.

| Record DJ-FX SP-6 |        |
|-------------------|--------|
| CURRENT EFFECT    | FX MIX |
| REVERB            | 50.00% |

2. On ITCH GUI, Press [Sampler Control Mode ] button for activating Sampler Control Mode.

Sample Control Mode : You can control a part of Sampler Function on DDJ-S1.

When you activate Sample Control Mode, a blue frame appears around Sample Player. It shows Sample Control Mode is active. Even if you move to other modes by pressing button on ITCH GUI, Sample Control Mode is active in background. During Sample Control Mode is active, you can not delete Hot Cue Point by pressing [**SHIFT**] + [ **HOT CUE** ].