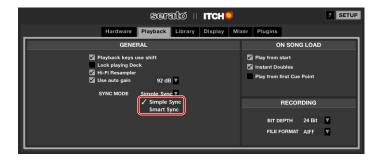

# SYNC MODE

Select Simple Sync mode or Smart Sync mode.

1. Open [**Playback** ] tab in the [**Setup** ] menu. 2. Select SYNC MODE.

Beatgrid is available in Smart Sync Mode, and NOT available in Simple Sync Mode.

### Simple Sync

On DDJ-S1, Press the [ SYNC(SYNC OFF)] button on the deck you want to synchronize.

To synchronize the track on the deck(A) with the track playing on the deck(B), press the [SYNC(SYNC OFF)] button on the deck(B).

### Smart Sync

- 1. On DDJ-S1, Press the [ SYNC(SYNC OFF) ] button on the deck you want to set as the tempo master.
- ( or click [SYNC] on the computer's screen ).
  2. On DDJ-S1, Press the [SYNC(SYNC OFF)] button on the deck you want to synchronize.
  ( or click [SYNC] on the computer's screen ).