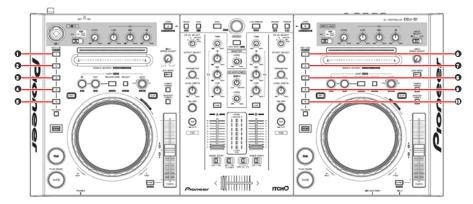

# **Operations of Sampler Control Mode**

|           | Shift + 🛈          | Play Sample Slot 1   |
|-----------|--------------------|----------------------|
|           | Shift + 🛛          | Play Sample Slot 2   |
| Deck A    | Shift + 🗿          | Play Sample Slot 3   |
|           | Shift + 🛈          | Select Sample Bank A |
|           | Shift + 🛈          | Select Sample Bank B |
| Shift + 🛈 | Play Sample Slot 4 |                      |
|           | Shift + 🖸          | Play Sample Slot 5   |
|           | Shift + 🛈          | Play Sample Slot 3   |
|           | Shift + 🛈          | Select Sample Bank C |
|           | Shift + 🛈          | Select Sample Bank D |