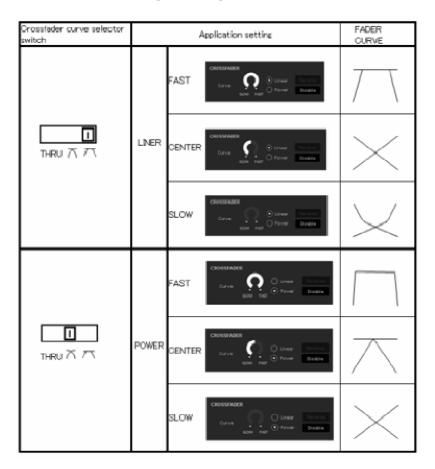

Crossfader curve selector switch

This switches the crossfader curve characteristics.

[**A**]: [Linear] is selected for the crossfader curve.

[ [Power] is selected for the crossfader curve.

[THRU]: Choose this when you do not want to use the crossfader.

Crossfader settings are also needed on the application by turning the dials to set slow or fast as well as switching the curves on the controller.

Please set the [Curve] value from [SETUP] menu  $\rightarrow$  [Mixer]  $\rightarrow$  [CROSSFADER]. The default value is set to [CENTER].